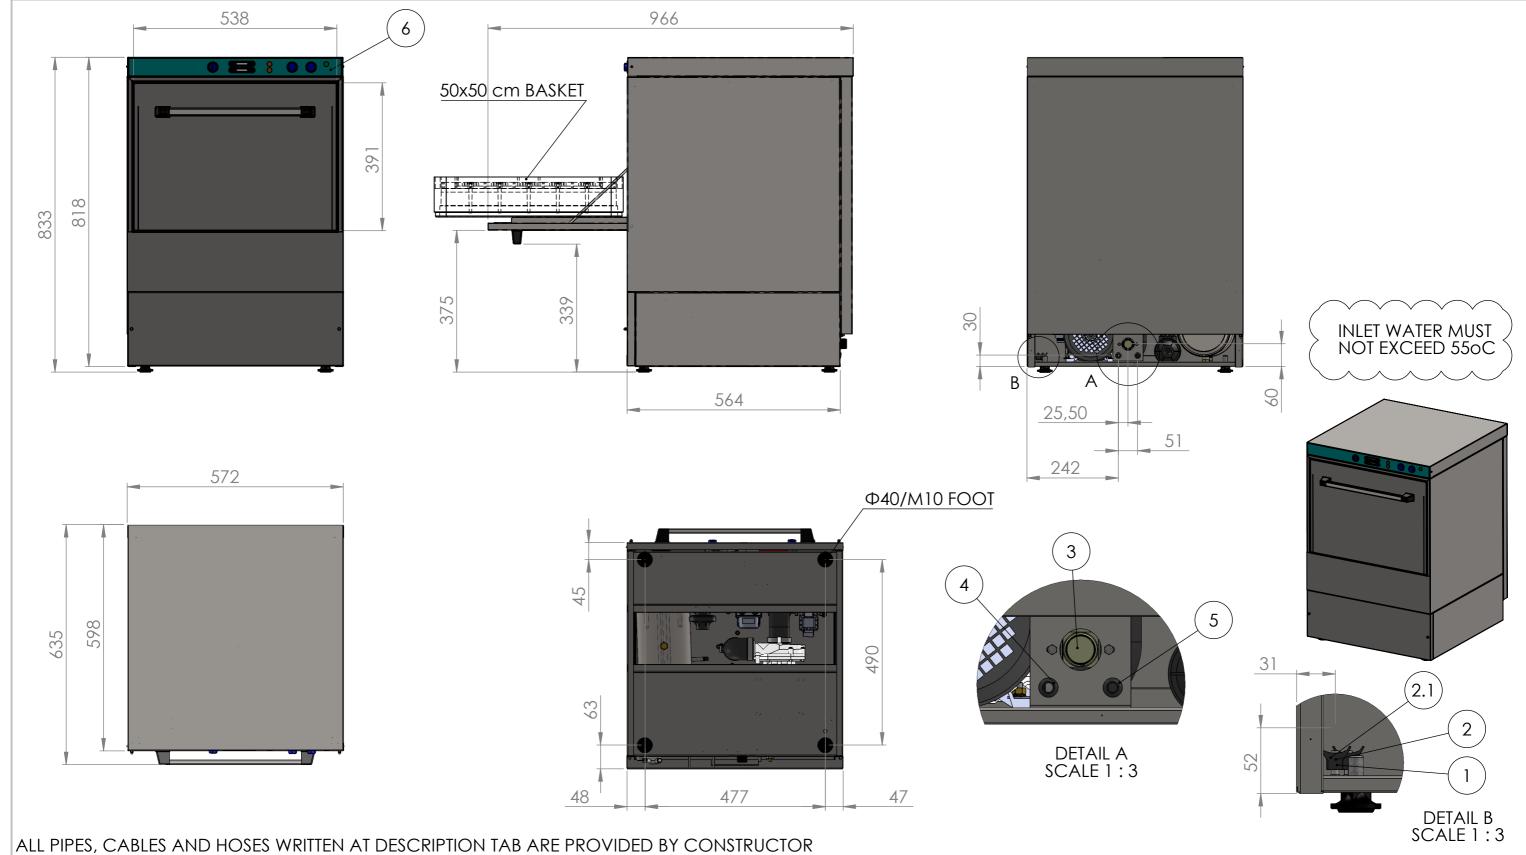

| ELVI                 |              | Custome               | Customer: |             |       |                 |                     |                      |                                         | BUBBLE INFORMATION                              |                                                    |  |
|----------------------|--------------|-----------------------|-----------|-------------|-------|-----------------|---------------------|----------------------|-----------------------------------------|-------------------------------------------------|----------------------------------------------------|--|
|                      |              | Order Date:           |           |             |       |                 |                     |                      | A/A                                     | DESCRIPTION                                     | NOTE                                               |  |
|                      | Or. Number:  |                       |           |             |       |                 |                     | 1.                   | Electrical Supply Connection cable Pos. | PVC Coated H05 VVF 3 x 2,5mm, Cable Length = 2m |                                                    |  |
| Series Description:  | UNDERCOUNTER | MACHINE PROPERTIES 2. |           |             |       |                 |                     |                      | 2.                                      | Draining Pipe (1,6m) Φ28 Outer Φ24 Inner Pos.   | Used Only for Free Flow , Drainage Without Pump    |  |
| Model Descrition:    | VERGINA 50   | Capacity (LT)         |           | Weight (KG) |       | Voltage (V)     | Max. Amp./<br>Phase | Max. Loading<br>(KW) | g 2.1                                   | Draining Pipe (1,6m) Φ25 Outer Φ20 Inner Pos.   | Only With Draining Pump Included (Hman = 0,7m MAX) |  |
| Model Version:       | 230 V        |                       |           |             |       |                 |                     |                      | 2                                       | Inlet Male Nozzle Threaded End G3/4" for        | To Flexible Pipe Water Inlet Threaded              |  |
| Drawing Code:        | 004.50.00009 | Boiler                | Tub       | Net         | Gross |                 |                     |                      | 3.                                      | Water Supply                                    | Female Ends G 3/4" (Flexible Pipe Length = 1,5m)   |  |
| Drawing Date:        |              | 6                     | 35        |             | 60    | 230V-1N-50/60Hz | 15.6A               | 3.6                  | 4.                                      | Rinse Aid Flexible Pipe Pos. (Blue Color)       | Outer Diameter Φ6 x 1400mm Length                  |  |
|                      |              |                       |           | 55          |       |                 |                     |                      | <i>5.</i>                               | Detergent Flexible Pipe Pos. (Crystal Color)    | Outer Diameter Φ6 x 1400mm Length                  |  |
|                      |              |                       |           |             |       |                 |                     |                      | 6.                                      | Control Panel                                   |                                                    |  |
| /arious Information: |              |                       |           |             |       |                 |                     |                      |                                         |                                                 |                                                    |  |