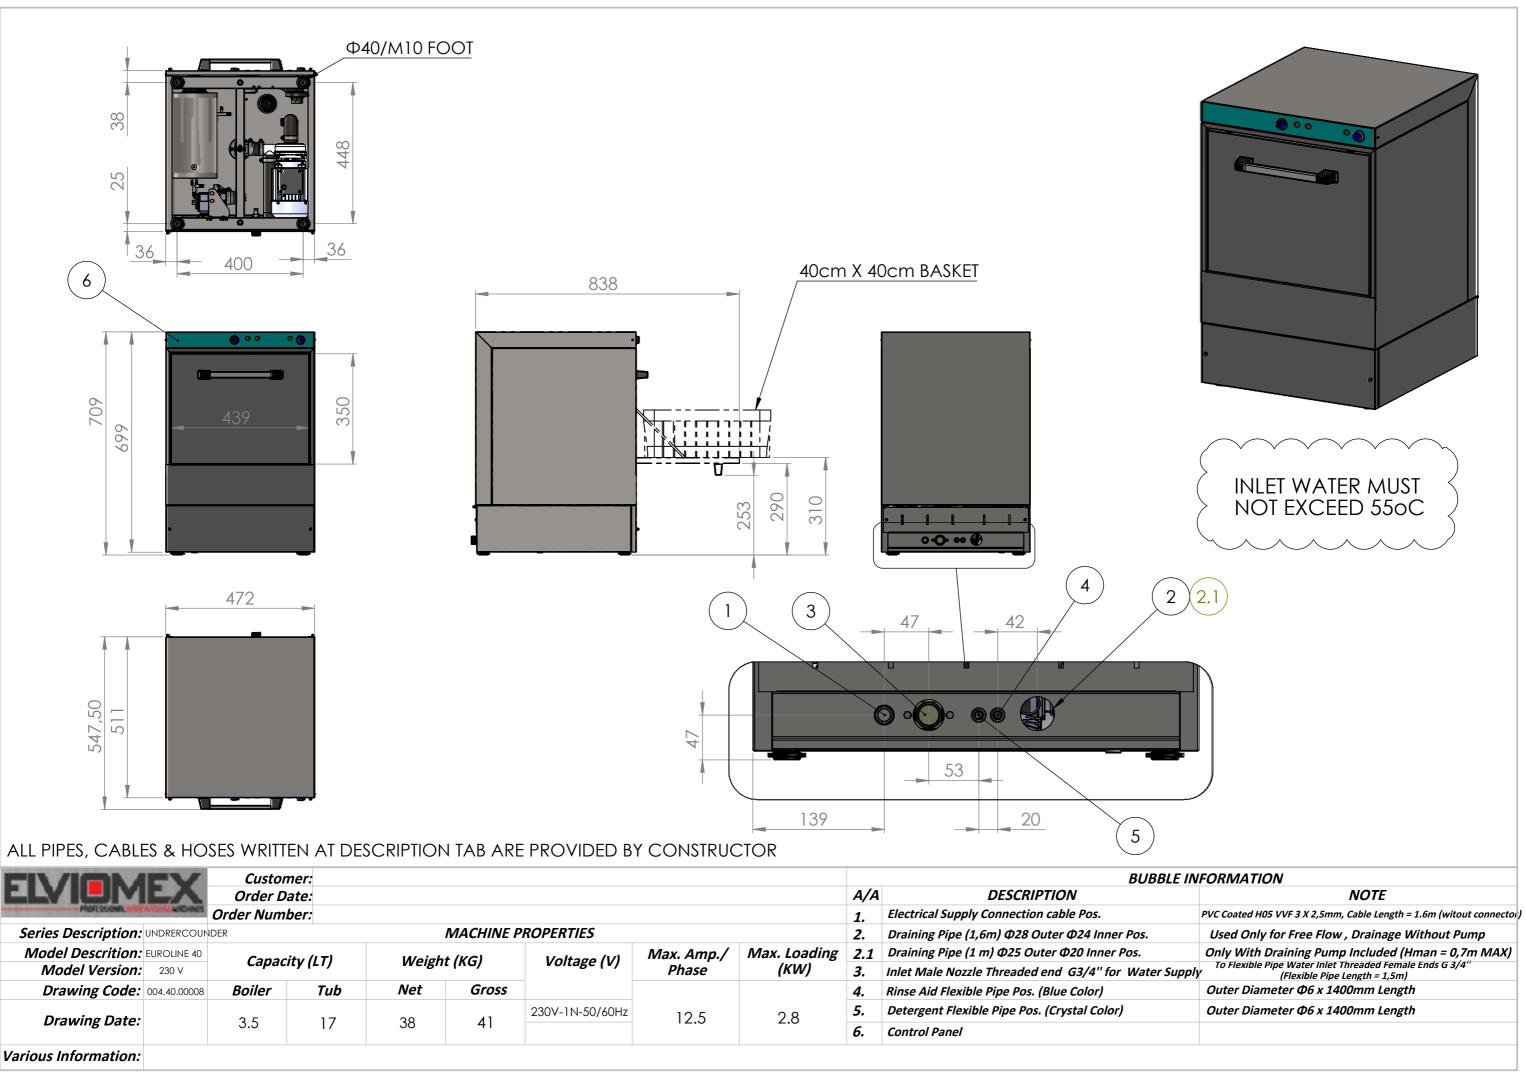

| Order Number.                     |              |        |     |                    |       |                 |                     |                      | 1.  | Lieunical Supply Connection cable Pos.            |
|-----------------------------------|--------------|--------|-----|--------------------|-------|-----------------|---------------------|----------------------|-----|---------------------------------------------------|
| Series Description: UNDRERCOUNDER |              |        |     | MACHINE PROPERTIES |       |                 |                     |                      | 2.  | Draining Pipe (1,6m) Ø28 Outer Ø24 Inner Pos.     |
| Model Descrition:                 | EUROLINE 40  |        |     | Weight (KG)        |       | Voltage (V)     | Max. Amp./<br>Phase | Max. Loading<br>(KW) | 2.1 | Draining Pipe (1 m) Φ25 Outer Φ20 Inner Pos.      |
| Model Version:                    | 230 V        |        |     |                    |       |                 |                     |                      | З.  | Inlet Male Nozzle Threaded end G3/4" for Water Su |
| Drawing Code:                     | 004.40.00008 | Boiler | Tub | Net                | Gross |                 | 12.5                | 2.8                  | 4.  | Rinse Aid Flexible Pipe Pos. (Blue Color)         |
| Drawing Date:                     |              | 3.5    | 17  | 38                 | 41    | 230V-1N-50/60Hz |                     |                      | 5.  | Detergent Flexible Pipe Pos. (Crystal Color)      |
|                                   |              |        |     |                    |       |                 |                     |                      | 6.  | Control Panel                                     |
| Various Information:              |              |        |     |                    |       |                 |                     |                      |     |                                                   |